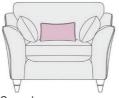

Chair W102 x H88 x D100 cm

Large Chaise W300 x H88 x D170 cm Medium Chaise W255 x H88 x D170 cm

211-221 York Road, Hartlepool TS26 9EE Tel: 01429 268746 www.geraldshottonfurnishings.co.uk

Opening times: Monday - Saturday 9am - 5:30pm Sunday 11am - 4pm