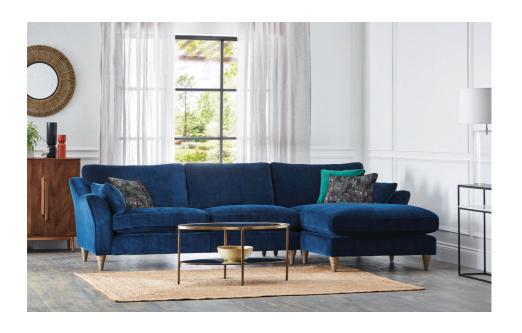

# **Alexandria**

## Sofa Range

### Individual pieces in the collection

4 Seater Split Sofa (split-frame only) W245 x H88 x D100 cm

3 Seater Sofa (split-frame available) W215 x H88 x D100 cm

2 Seater Sofa W185 x H88 x D100 cm

Snuggler W130 x H88 x D100 cm