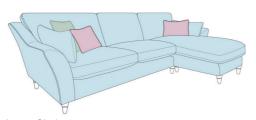

### Individual pieces in the collection

4 Seater Split Sofa (split-frame only) W245 x H88 x D100 cm

3 Seater Sofa (split-frame available) W215 x H88 x D100 cm

2 Seater Sofa W185 x H88 x D100 cm

Snuggler W130 x H88 x D100 cm