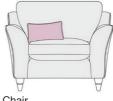

Chair W102 x H88 x D100 cm

Large Chaise W300 x H88 x D170 cm Medium Chaise W255 x H88 x D170 cm

211-221 York Road, Hartlepool TS26 9EE Tel: 01429 268746 www.geraldshottonfurnishings.co.uk

Opening times: Monday - Saturday 9am - 5:30pm Sunday 11am - 4pm