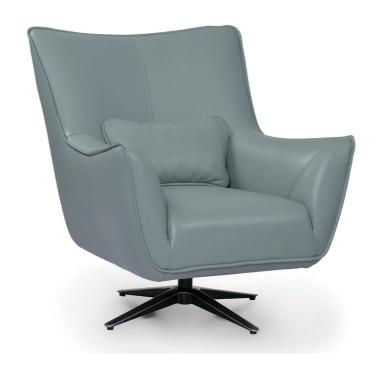

# **Atticus**Sofa Range

Dimensions and specifications may change without prior notice.

All dimensions are approximate, please allow a tolerance of +/- 25mm (1 ins).

Swivel Chair W85 x H97 x D86 cm

211-221 York Road, Hartlepool TS26 9EE Tel: 01429 268746 www.geraldshottonfurnishings.co.uk