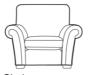

Chair W110 x H97 x D96 cm

Studio Accent Chair W85 x H90 x D92 cm

Swivel Chair W79 x H92 x D86 cm

Ottoman W99 x H42 x D58 cm

Storage Stool W64 x H41 x D58 cm

Footstool W64 x H38 x D58 cm

3 Seater Sofa in fabric 9368 with dark feet.

Accent Chair in fabric 9232.

Storage stools and footstool.