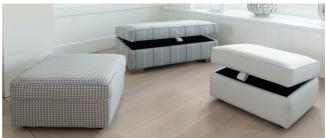

Chair W110 x H97 x D96 cm

Studio Accent Chair W85 x H90 x D92 cm

Swivel Chair W79 x H92 x D86 cm

Ottoman W99 x H42 x D58 cm

Storage Stool W64 x H41 x D58 cm

Footstool W64 x H38 x D58 cm

3 Seater Sofa in fabric 9368 with dark feet.

Accent Chair in fabric 9232.

Storage stools and footstool.