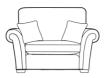

Chair W110 x H97 x D96 cm

Studio Accent Chair W85 x H90 x D92 cm

Swivel Chair W79 x H92 x D86 cm

Ottoman W99 x H42 x D58 cm

Storage Stool W64 x H41 x D58 cm

Footstool W64 x H38 x D58 cm

3 Seater Sofa in fabric 9368 with dark feet.

Accent Chair in fabric 9232.

Storage stools and footstool.