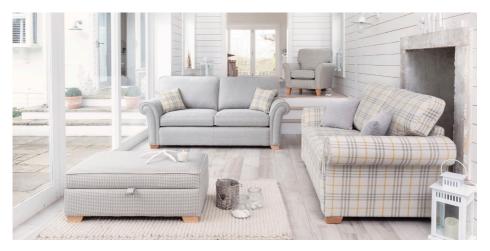

### Individual pieces in the collection

3 Seater Sofa/Sofabed W212 x H97 x D96 cm

2 Seater Sofa/Sofabed W192 x H97 x D96 cm

3/2 Seater Sofabed Two fold slatted and webbed metal action. Depth open 228 cm

Snuggler W148 x H97 x D96 cm

Chair W110 x H97 x D96 cm

Studio Accent Chair W85 x H90 x D92 cm

Swivel Chair W79 x H92 x D86 cm

Ottoman W99 x H42 x D58 cm

Storage Stool W64 x H41 x D58 cm

Footstool W64 x H38 x D58 cm

3 Seater Sofa in fabric 9368 with dark feet.