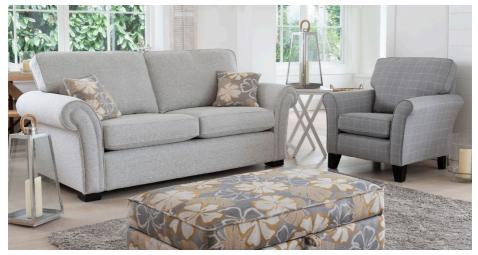

### Individual pieces in the collection

3 Seater Sofa/Sofabed W212 x H97 x D96 cm

2 Seater Sofa/Sofabed W192 x H97 x D96 cm

3/2 Seater Sofabed Two fold slatted and webbed metal action. Depth open 228 cm

Snuggler W148 x H97 x D96 cm

Chair W110 x H97 x D96 cm

Studio Accent Chair W85 x H90 x D92 cm

Swivel Chair W79 x H92 x D86 cm

Ottoman W99 x H42 x D58 cm

Storage Stool W64 x H41 x D58 cm

Footstool W64 x H38 x D58 cm

3 Seater Sofa in fabric 9368 with dark feet.

Accent Chair in fabric 9232.

Storage stools and footstool.