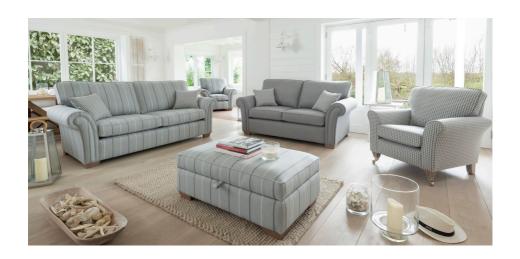

### Individual pieces in the collection

3 Seater Sofa/Sofabed W212 x H97 x D96 cm

2 Seater Sofa/Sofabed W192 x H97 x D96 cm

3/2 Seater Sofabed Two fold slatted and webbed metal action. Depth open 228 cm

Snuggler W148 x H97 x D96 cm

Chair W110 x H97 x D96 cm

Studio Accent Chair W85 x H90 x D92 cm

Swivel Chair W79 x H92 x D86 cm

Ottoman W99 x H42 x D58 cm

Storage Stool W64 x H41 x D58 cm

Footstool W64 x H38 x D58 cm

3 Seater Sofa in fabric 9368 with dark feet.