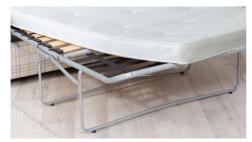

### Individual pieces in the collection

3 Seater Sofa/Sofabed W212 x H97 x D96 cm

2 Seater Sofa/Sofabed W192 x H97 x D96 cm

3/2 Seater Sofabed Two fold slatted and webbed metal action. Depth open 228 cm

Snuggler W148 x H97 x D96 cm

### Regal mattress (standard)

Single sided 'no turn' open coil spring interior mattress, including an additional top layer of foam fillings for improved levels of comfort. Hand made in the UK, tufted and covered in a woven damask ticking

#### Mattress sizes: 2 seater 180 x 112 x 10 cm 3 seater 180 x 132 x 10 cm