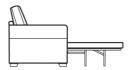

### Individual pieces in the collection

3 Seater Sofa/Sofabed W212 x H97 x D96 cm

2 Seater Sofa/Sofabed W192 x H97 x D96 cm

3/2 Seater Sofabed Two fold slatted and webbed metal action. Depth open 228 cm

Snuggler W148 x H97 x D96 cm