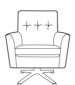

Chair W110 x H97 x D96 cm

Studio Accent Chair W85 x H90 x D92 cm

Swivel Chair W79 x H92 x D86 cm

Ottoman W99 x H42 x D58 cm

Storage Stool W64 x H41 x D58 cm

Footstool W64 x H38 x D58 cm

3 Seater Sofa in fabric 9368 with dark feet.