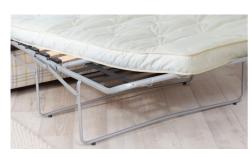

### Upgrade mattress (optional extra)

For the ultimate in comfort our deluxe, double sided pocket sprung mattress has quilted side edges, superior fillings, hand tufted felt washers and luxury ticking. Fully reversible.

Mattress sizes: 2 seater 180 x 115 x 10 cm 3 seater 180 x 135 x 10 cm