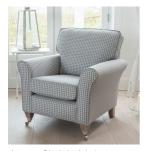

Chair W110 x H97 x D96 cm

Studio Accent Chair W85 x H90 x D92 cm

Swivel Chair W79 x H92 x D86 cm

Ottoman W99 x H42 x D58 cm

Storage Stool W64 x H41 x D58 cm

Footstool W64 x H38 x D58 cm

3 Seater Sofa in fabric 9368 with dark feet.

Accent Chair in fabric 9232.

Storage stools and footstool.