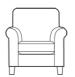

Chair W110 x H97 x D96 cm

Studio Accent Chair W85 x H90 x D92 cm

Swivel Chair W79 x H92 x D86 cm

Ottoman W99 x H42 x D58 cm

Storage Stool W64 x H41 x D58 cm

Footstool W64 x H38 x D58 cm

3 Seater Sofa in fabric 9368 with dark feet.

Accent Chair in fabric 9232.

Storage stools and footstool.