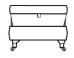

Legged Ottoman W100 x H40 x D57 cm

Storage Stool W64 x H41 x D58 cm supplied on glides

Footstool W64 x H38 x D58 cm supplied on glides