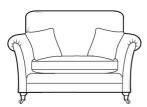

# Individual pieces in the collection

Grand Standard Back Sofa W230 x H98 x D105 cm

Grand Pillow Back Sofa W230 x H98 x D105 cm

3 Seater Standard Back Sofa W207 x H98 x D105 cm

3 Seater Pillow Back Sofa W207 x H98 x D105 cm

2 Seater Standard Back Sofa W186 x H98 x D105 cm

2 Seater Pillow Back Sofa W207 x H98 x D105 cm

Snuggler Chair W142 x H98 x D105 cm

Accent Chair W79 x H91 x D94 cm

Chair W100 x H98 x D99 cm

Chair arm height is 5cm lower than the sofa arm height.