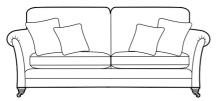

## Configurations

The diagrams below show how the pillow backs are supplied. Please specify the fabric numbers as per the colour guide below. Pillow back and scatter cushions are fibre filled as standard

#### Grand Sofa