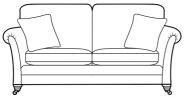

## Configurations

The diagrams below show how the pillow backs are supplied. Please specify the fabric numbers as per the colour guide below. Pillow back and scatter cushions are fibre filled as standard

#### Grand Sofa