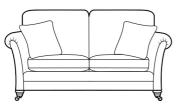

## Configurations

The diagrams below show how the pillow backs are supplied. Please specify the fabric numbers as per the colour guide below. Pillow back and scatter cushions are fibre filled as standard

#### Grand Sofa