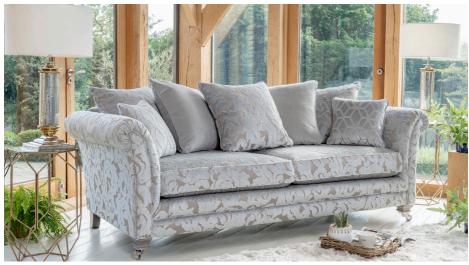

# **Belvedere**

Sofa Range

Grand sofa (pillow back) in fabric 2387, 3 pillows in 2387, 2 pillows in 2929, small scatter cushions in 2207, smokey oak/satin nickel castor legs.

Grand sofa (standard back) in fabric 2387, large scatter cushions in 2929, small scatter cushions in 2207, smokey oak/satin nickel castor legs.

# Individual pieces in the collection

Grand Standard Back Sofa W230 x H98 x D105 cm

Grand Pillow Back Sofa W230 x H98 x D105 cm

3 Seater Standard Back Sofa W207 x H98 x D105 cm

3 Seater Pillow Back Sofa W207 x H98 x D105 cm