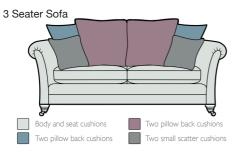

## Configurations

The diagrams below show how the pillow backs are supplied. Please specify the fabric numbers as per the colour guide below. Pillow back and scatter cushions are fibre filled as standard

# Individual pieces in the collection

Grand Standard Back Sofa W230 x H98 x D105 cm

Grand Pillow Back Sofa W230 x H98 x D105 cm

3 Seater Standard Back Sofa W207 x H98 x D105 cm

3 Seater Pillow Back Sofa W207 x H98 x D105 cm