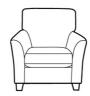

2 Seater Standard Back Sofa W186 x H98 x D105 cm

2 Seater Pillow Back Sofa W207 x H98 x D105 cm

Snuggler Chair W142 x H98 x D105 cm

Accent Chair W79 x H91 x D94 cm

Chair W100 x H98 x D99 cm

Chair arm height is 5cm lower than the sofa arm height.