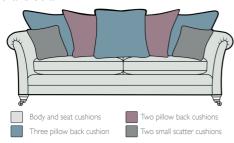

## Configurations

The diagrams below show how the pillow backs are supplied. Please specify the fabric numbers as per the colour guide below. Pillow back and scatter cushions are fibre filled as standard

#### Grand Sofa