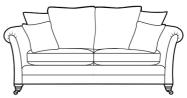

## Configurations

The diagrams below show how the pillow backs are supplied. Please specify the fabric numbers as per the colour guide below. Pillow back and scatter cushions are fibre filled as standard

#### Grand Sofa