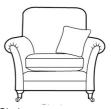

2 Seater Standard Back Sofa W186 x H98 x D105 cm

2 Seater Pillow Back Sofa W207 x H98 x D105 cm

Snuggler Chair W142 x H98 x D105 cm

Accent Chair W79 x H91 x D94 cm

Chair W100 x H98 x D99 cm

Chair arm height is 5cm lower than the sofa arm height.