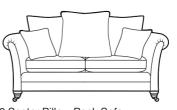

## Configurations

The diagrams below show how the pillow backs are supplied. Please specify the fabric numbers as per the colour guide below. Pillow back and scatter cushions are fibre filled as standard

#### Grand Sofa