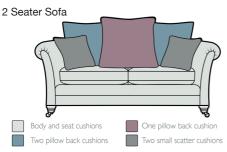

## Configurations

The diagrams below show how the pillow backs are supplied. Please specify the fabric numbers as per the colour guide below. Pillow back and scatter cushions are fibre filled as standard

#### Grand Sofa