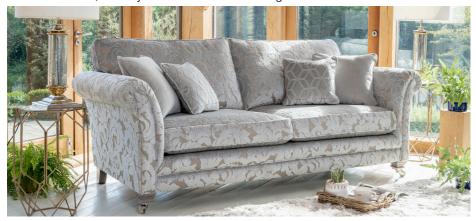

# **Belvedere**

Sofa Range

Grand sofa (pillow back) in fabric 2387, 3 pillows in 2387, 2 pillows in 2929, small scatter cushions in 2207, smokey oak/satin nickel castor legs.

Grand sofa (standard back) in fabric 2387, large scatter cushions in 2929, small scatter cushions in 2207, smokey oak/satin nickel castor legs.

# Individual pieces in the collection

Grand Standard Back Sofa W230 x H98 x D105 cm

Grand Pillow Back Sofa W230 x H98 x D105 cm

3 Seater Standard Back Sofa W207 x H98 x D105 cm

3 Seater Pillow Back Sofa W207 x H98 x D105 cm