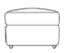

Oval Legged Ottoman W100 x H40 x D57 cm

Storage Stool W64 x H41 x D58 cm supplied on glides

Footstool W64 x H38 x D58 cm supplied on glides

211-221 York Road, Hartlepool TS26 9EE Tel: 01429 268746 www.geraldshottonfurnishings.co.uk