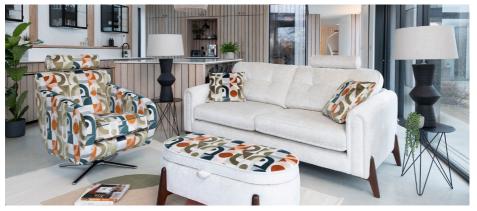

Swivel chair in fabric 3429. Grand sofa in fabric 3088, large scatter cushions in fabric 3088, dark ash legs shown with headrest in fabric 3429 (available as an optional accessory). Oval legged ottoman in 3088/3429, natural ash legs.