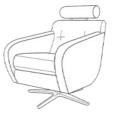

Swivel chair in fabric 3429. Grand sofa in fabric 3088, large scatter cushions in fabric 3088, dark ash legs shown with headrest in fabric 3429 (available as an optional accessory). Oval legged ottoman in 3088/3429, natural ash legs.

## Individual pieces in the collection

Grand Sofa W228 x H97 x D100 cm

3 Seater Sofa W205 x H97 x D100 cm

2 Seater Sofa W184 x H97 x D100 cm

Snuggler W141 x H97 x D100 cm

Chair W104 x H97 x D94 cm

Swivel Chair W84 x H88 x D86 cm Including height adjustable headrest