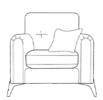

## Individual pieces in the collection

Grand Sofa W228 x H97 x D100 cm

3 Seater Sofa W205 x H97 x D100 cm

2 Seater Sofa W184 x H97 x D100 cm

Snuggler W141 x H97 x D100 cm

Chair W104 x H97 x D94 cm

Swivel Chair W84 x H88 x D86 cm Including height adjustable headrest