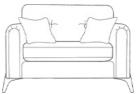

# Sofa Range

Snuggler in fabric 3863, small scatter cushions in 3009, natural ash legs. 3 seater sofa in fabric 3862, large scatter cushions in 3009, natural ash legs. Oval legged ottoman in fabric 3866/3009, natural ash legs.