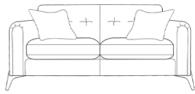

## Individual pieces in the collection

Grand Sofa W228 x H97 x D100 cm

3 Seater Sofa W205 x H97 x D100 cm

2 Seater Sofa W184 x H97 x D100 cm

Snuggler W141 x H97 x D100 cm

Chair W104 x H97 x D94 cm

Swivel Chair W84 x H88 x D86 cm Including height adjustable headrest