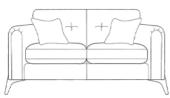

## Individual pieces in the collection

Grand Sofa W228 x H97 x D100 cm

3 Seater Sofa W205 x H97 x D100 cm

2 Seater Sofa W184 x H97 x D100 cm

Snuggler W141 x H97 x D100 cm

Chair W104 x H97 x D94 cm

Swivel Chair W84 x H88 x D86 cm Including height adjustable headrest