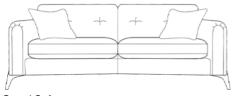

## Individual pieces in the collection

Grand Sofa W228 x H97 x D100 cm

3 Seater Sofa W205 x H97 x D100 cm

2 Seater Sofa W184 x H97 x D100 cm

Snuggler W141 x H97 x D100 cm

Chair W104 x H97 x D94 cm

Swivel Chair W84 x H88 x D86 cm Including height adjustable headrest