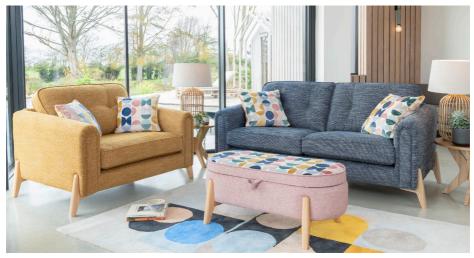

# Sofa Range

Snuggler in fabric 3863, small scatter cushions in 3009, natural ash legs. 3 seater sofa in fabric 3862, large scatter cushions in 3009, natural ash legs. Oval legged ottoman in fabric 3866/3009, natural ash legs.