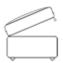

Oval Legged Ottoman W100 x H40 x D57 cm

Storage Stool W64 x H41 x D58 cm supplied on glides

Footstool W64 x H38 x D58 cm supplied on glides

211-221 York Road, Hartlepool TS26 9EE Tel: 01429 268746 www.geraldshottonfurnishings.co.uk