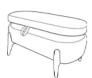

# Sofa Range

Snuggler in fabric 3863, small scatter cushions in 3009, natural ash legs. 3 seater sofa in fabric 3862, large scatter cushions in 3009, natural ash legs. Oval legged ottoman in fabric 3866/3009, natural ash legs.

Swivel chair in fabric 3429. Grand sofa in fabric 3088, large scatter cushions in fabric 3088, dark ash legs shown with headrest in fabric 3429 (available as an optional accessory). Oval legged ottoman in 3088/3429, natural ash legs.

Oval Legged Ottoman W100 x H40 x D57 cm

Storage Stool W64 x H41 x D58 cm supplied on glides

Footstool W64 x H38 x D58 cm supplied on glides

211-221 York Road, Hartlepool TS26 9EE Tel: 01429 268746 www.geraldshottonfurnishings.co.uk