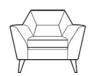

# **Buckingham**

Sofa Range

Grand sofa in fabric 1592, large scatter cushions in 1072, small scatter cushions in 0093, brushed gold legs.

Grand sofa in fabric 1378, large scatter cushions in 1133, small scatter cushions in 0443, polished chrome legs. Accent chair in fabric 0443, polished chrome legs.

## Individual pieces in the collection

Grand Sofa W228 x H96 x D100 cm

3 Seater Sofa W205 x H96 x D100 cm

2 Seater Sofa W184 x H96 x D100 cm

Snuggler Chair W140 x H96 x D100 cm

Chair W100 x H94 x D96 cm

Accent Chair W90 x H88 x D84 cm

#### Accent chair

Polished chrome