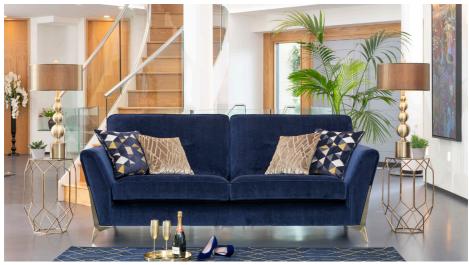

# **Buckingham**

Sofa Range

Grand sofa in fabric 1592, large scatter cushions in 1072, small scatter cushions in 0093, brushed gold legs.

Grand sofa in fabric 1378, large scatter cushions in 1133, small scatter cushions in 0443, polished chrome legs. Accent chair in fabric 0443, polished chrome legs.