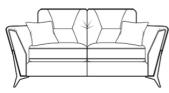

# **Buckingham**

Sofa Range

Grand sofa in fabric 1592, large scatter cushions in 1072, small scatter cushions in 0093, brushed gold legs.

Grand sofa in fabric 1378, large scatter cushions in 1133, small scatter cushions in 0443, polished chrome legs. Accent chair in fabric 0443, polished chrome legs.

## Individual pieces in the collection

Grand Sofa W228 x H96 x D100 cm

3 Seater Sofa W205 x H96 x D100 cm

2 Seater Sofa W184 x H96 x D100 cm

Snuggler Chair W140 x H96 x D100 cm

Chair W100 x H94 x D96 cm

Accent Chair W90 x H88 x D84 cm