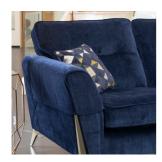

# **Buckingham**

Sofa Range

Grand sofa in fabric 1592, large scatter cushions in 1072, small scatter cushions in 0093, brushed gold legs.

Grand sofa in fabric 1378, large scatter cushions in 1133, small scatter cushions in 0443, polished chrome legs. Accent chair in fabric 0443, polished chrome legs.