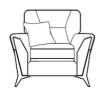

## Individual pieces in the collection

Grand Sofa W228 x H96 x D100 cm

3 Seater Sofa W205 x H96 x D100 cm

2 Seater Sofa W184 x H96 x D100 cm

Snuggler Chair W140 x H96 x D100 cm

Chair W100 x H94 x D96 cm

Accent Chair W90 x H88 x D84 cm