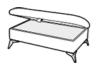

Legged Ottoman W100 x H40 x D57 cm

Storage Stool W64 x H41 x D58 cm

Footstool W64 x H38 x D58 cm