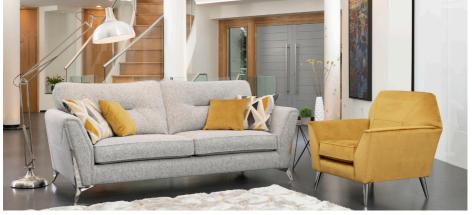

# **Buckingham**

Sofa Range

Grand sofa in fabric 1592, large scatter cushions in 1072, small scatter cushions in 0093, brushed gold legs.

Grand sofa in fabric 1378, large scatter cushions in 1133, small scatter cushions in 0443, polished chrome legs. Accent chair in fabric 0443, polished chrome legs.