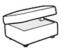

Legged Ottoman W100 x H40 x D57 cm

Storage Stool W64 x H41 x D58 cm

Footstool W64 x H38 x D58 cm