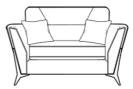

## Individual pieces in the collection

Grand Sofa W228 x H96 x D100 cm

3 Seater Sofa W205 x H96 x D100 cm

2 Seater Sofa W184 x H96 x D100 cm

Snuggler Chair W140 x H96 x D100 cm

Chair W100 x H94 x D96 cm

Accent Chair W90 x H88 x D84 cm