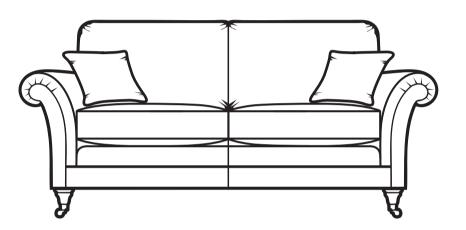

## **BURGHLEY GRAND SOFA**

Height 97cm
Width 236cm
Depth 98cm
Seat Height 52cm
Seat Width 180cm
Seat Depth 60cm

**Showwood finishes:** Mahogany, Teak and Cherry

**Showwood feet options:** Encore fibre fillings as standard, foam interior as optional choice. **Showwood feet options:** Front brass castors as standard, plain turned feet as optional choice.