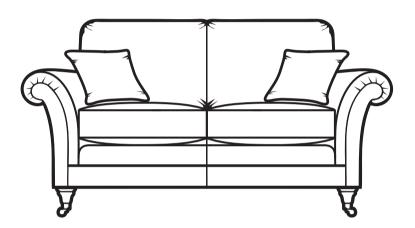

#### **BURGHLEY 2 SEATER SOFA**

Height 97cm
Width 176cm
Depth 98cm
Seat Height 52cm
Seat Width 120cm
Seat Depth 60cm

### BURGHLEY LARGE 2 SEATER SOFA

Height 97cm
Width 206cm
Depth 98cm
Seat Height 52cm
Seat Width 150cm
Seat Depth 60cm