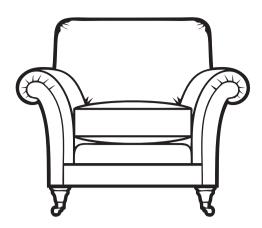

#### **BURGHLEY CHAIR**

Height 97cm
Width 103cm
Depth 98cm
Seat Height 52cm
Seat Width 52cm
Seat Depth 60cm