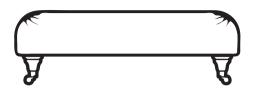

# **BURGHLEY**

# Parker Knoll



#### **BURGHLEY CHAIR**

Height 97cm
Width 103cm
Depth 98cm
Seat Height 52cm
Seat Width 52cm
Seat Depth 60cm



#### **BURGHLEY FOOTSTOOL**

Height 46cm Width 108cm Depth 60cm



#### **BURGHLEY 2 SEATER SOFA**

Height 97cm
Width 176cm
Depth 98cm
Seat Height 52cm
Seat Width 120cm
Seat Depth 60cm



### BURGHLEY LARGE 2 SEATER SOFA

Height 97cm
Width 206cm
Depth 98cm
Seat Height 52cm
Seat Width 150cm
Seat Depth 60cm



## **BURGHLEY GRAND SOFA**

Height 97cm
Width 236cm
Depth 98cm
Seat Height 52cm
Seat Width 180cm
Seat Depth 60cm

**Showwood finishes:** Mahogany, Teak and Cherry

**Showwood feet options:** Encore fibre fillings as standard, foam interior as optional choice. **Showwood feet options:** Front brass castors as standard, plain turned feet as optional choice.

**Scatter cushions:** 2 seater, large 2 seater sofa and grand sofas include 2 small scatter cushions as standard

Armcaps are ava