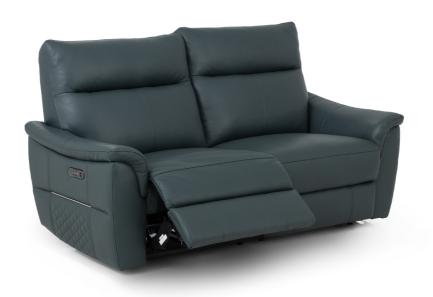

### Individual pieces in the collection

3 Seater Power Recliner W199 x H104 x D94 cm

2 Seater Power Recliner W159 x H104 x D94 cm

Power Recliner W100 x H104 x D94 cm

211-221 York Road, Hartlepool TS26 9EE Tel: 01429 268746 www.geraldshottonfurnishings.co.uk