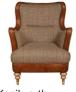

Bodiam 3 Seater Sofa W213 x H77 x D87 cm

Bodiam Large 2 Seater Sofa W186 x H77 x D87cm

Coniscliffe Armchair W75 x H93 x D100 cm

Portchester 2 Seater Sofa W155 x H101 x D81 cm

Portchester Armchair W80 x H101 x D85 cm