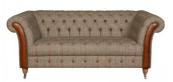

Caspian Dark Large 2 Seater Sofa W200 x H85 x D95 cm

Caspian Dark Armchair W127 x H85 x D95 cm

Caspian Light Large 2 Seater Sofa W200 x H85 x D95 cm

Kenilworth 2 Seater Sofa W135 x H85 x D84 cm

Kenilworth Armchair W75 x H85 x D84 cm

Bodiam 3 Seater Sofa W213 x H77 x D87 cm

Bodiam Large 2 Seater Sofa W186 x H77 x D87cm

Coniscliffe Armchair W75 x H93 x D100 cm

Portchester 2 Seater Sofa W155 x H101 x D81 cm

Portchester Armchair W80 x H101 x D85 cm