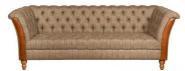

## Individual pieces in the collection

Caspian Leather Large 2 Seater Sofa W200 x H85 x D95 cm

Caspian Patchworth Large 2 Seater Sofa W200 x H85 x D95 cm

Tintagel Armchair W80 x H98 x D92 cm

Caspian Dark 3 Seater Sofa W235 x H85 x D95 cm

Caspian Dark Large 2 Seater Sofa W200 x H85 x D95 cm

Caspian Dark Armchair W127 x H85 x D95 cm

Caspian Light Large 2 Seater Sofa W200 x H85 x D95 cm

Kenilworth 2 Seater Sofa W135 x H85 x D84 cm

Kenilworth Armchair W75 x H85 x D84 cm