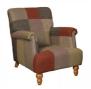

## Individual pieces in the collection

Caspian Leather Large 2 Seater Sofa W200 x H85 x D95 cm

Caspian Patchworth Large 2 Seater Sofa W200 x H85 x D95 cm

Tintagel Armchair W80 x H98 x D92 cm

Caspian Dark 3 Seater Sofa W235 x H85 x D95 cm