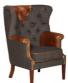

## Individual pieces in the collection

Caspian Leather Large 2 Seater Sofa W200 x H85 x D95 cm

Caspian Patchworth Large 2 Seater Sofa W200 x H85 x D95 cm

Tintagel Armchair W80 x H98 x D92 cm

Caspian Dark 3 Seater Sofa W235 x H85 x D95 cm

Caspian Dark Large 2 Seater Sofa W200 x H85 x D95 cm

Caspian Dark Armchair W127 x H85 x D95 cm

Caspian Light Large 2 Seater Sofa W200 x H85 x D95 cm

Kenilworth 2 Seater Sofa W135 x H85 x D84 cm

Kenilworth Armchair W75 x H85 x D84 cm

Bodiam 3 Seater Sofa W213 x H77 x D87 cm

Bodiam Large 2 Seater Sofa W186 x H77 x D87cm

Coniscliffe Armchair W75 x H93 x D100 cm

Portchester 2 Seater Sofa W155 x H101 x D81 cm

Portchester Armchair W80 x H101 x D85 cm

Carisbrooke Light

Carisbrooke Dark Armchair W88 x H114 x D88 cm

All dimensions are approximate, please allow tolerance of +/- 3 cm

211-221 York Road, Hartlepool TS26 9EE Tel: 01429 268746 www.geraldshottonfurnishings.co.uk