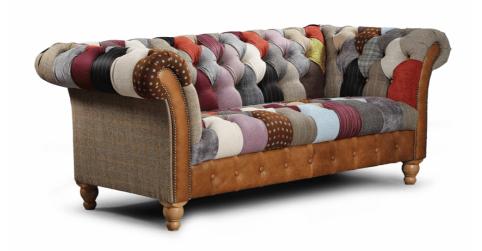

## Individual pieces in the collection

Caspian Leather Large 2 Seater Sofa W200 x H85 x D95 cm

Caspian Patchworth Large 2 Seater Sofa W200 x H85 x D95 cm

Tintagel Armchair W80 x H98 x D92 cm

Caspian Dark 3 Seater Sofa W235 x H85 x D95 cm