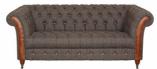

Caspian Dark Large 2 Seater Sofa W200 x H85 x D95 cm

Caspian Dark Armchair W127 x H85 x D95 cm

Caspian Light Large 2 Seater Sofa W200 x H85 x D95 cm

Kenilworth 2 Seater Sofa W135 x H85 x D84 cm

Kenilworth Armchair W75 x H85 x D84 cm