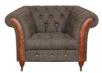

## Individual pieces in the collection

Caspian Leather Large 2 Seater Sofa W200 x H85 x D95 cm

Caspian Patchworth Large 2 Seater Sofa W200 x H85 x D95 cm

Tintagel Armchair W80 x H98 x D92 cm

Caspian Dark 3 Seater Sofa W235 x H85 x D95 cm

Caspian Dark Large 2 Seater Sofa W200 x H85 x D95 cm

Caspian Dark Armchair W127 x H85 x D95 cm

Caspian Light Large 2 Seater Sofa W200 x H85 x D95 cm

Kenilworth 2 Seater Sofa W135 x H85 x D84 cm

Kenilworth Armchair W75 x H85 x D84 cm