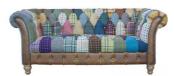

## Individual pieces in the collection

Caspian Leather Large 2 Seater Sofa W200 x H85 x D95 cm

Caspian Patchworth Large 2 Seater Sofa W200 x H85 x D95 cm

Tintagel Armchair W80 x H98 x D92 cm

Caspian Dark 3 Seater Sofa W235 x H85 x D95 cm