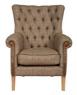

## Individual pieces in the collection

Caspian Leather Large 2 Seater Sofa W200 x H85 x D95 cm

Caspian Patchworth Large 2 Seater Sofa W200 x H85 x D95 cm

Tintagel Armchair W80 x H98 x D92 cm

Caspian Dark 3 Seater Sofa W235 x H85 x D95 cm

Caspian Dark Large 2 Seater Sofa W200 x H85 x D95 cm

Caspian Dark Armchair W127 x H85 x D95 cm

Caspian Light Large 2 Seater Sofa W200 x H85 x D95 cm

Kenilworth 2 Seater Sofa W135 x H85 x D84 cm

Kenilworth Armchair W75 x H85 x D84 cm

Bodiam 3 Seater Sofa W213 x H77 x D87 cm

Bodiam Large 2 Seater Sofa W186 x H77 x D87cm

Coniscliffe Armchair W75 x H93 x D100 cm

Portchester 2 Seater Sofa W155 x H101 x D81 cm

Portchester Armchair W80 x H101 x D85 cm

Carisbrooke Light

Carisbrooke Dark Armchair W88 x H114 x D88 cm

All dimensions are approximate, please allow tolerance of +/- 3 cm

211-221 York Road, Hartlepool TS26 9EE Tel: 01429 268746 www.geraldshottonfurnishings.co.uk