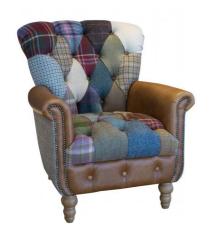

Carisbrooke Light

Carisbrooke Dark Armchair W88 x H114 x D88 cm

All dimensions are approximate, please allow tolerance of +/- 3 cm

211-221 York Road, Hartlepool TS26 9EE Tel: 01429 268746 www.geraldshottonfurnishings.co.uk