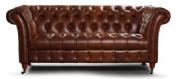

## Individual pieces in the collection

Caspian Leather Large 2 Seater Sofa W200 x H85 x D95 cm

Caspian Patchworth Large 2 Seater Sofa W200 x H85 x D95 cm

Tintagel Armchair W80 x H98 x D92 cm

Caspian Dark 3 Seater Sofa W235 x H85 x D95 cm