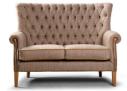

Caspian Dark Large 2 Seater Sofa W200 x H85 x D95 cm

Caspian Dark Armchair W127 x H85 x D95 cm

Caspian Light Large 2 Seater Sofa W200 x H85 x D95 cm

Kenilworth 2 Seater Sofa W135 x H85 x D84 cm

Kenilworth Armchair W75 x H85 x D84 cm

Bodiam 3 Seater Sofa W213 x H77 x D87 cm

Bodiam Large 2 Seater Sofa W186 x H77 x D87cm

Coniscliffe Armchair W75 x H93 x D100 cm

Portchester 2 Seater Sofa W155 x H101 x D81 cm

Portchester Armchair W80 x H101 x D85 cm