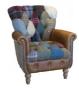

## Individual pieces in the collection

Caspian Leather Large 2 Seater Sofa W200 x H85 x D95 cm

Caspian Patchworth Large 2 Seater Sofa W200 x H85 x D95 cm

Tintagel Armchair W80 x H98 x D92 cm

Caspian Dark 3 Seater Sofa W235 x H85 x D95 cm