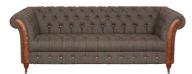

Caspian Dark Large 2 Seater Sofa W200 x H85 x D95 cm

Caspian Dark Armchair W127 x H85 x D95 cm

Caspian Light Large 2 Seater Sofa W200 x H85 x D95 cm

Kenilworth 2 Seater Sofa W135 x H85 x D84 cm

Kenilworth Armchair W75 x H85 x D84 cm