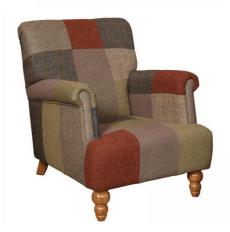

Caspian Dark Large 2 Seater Sofa W200 x H85 x D95 cm

Caspian Dark Armchair W127 x H85 x D95 cm

Caspian Light Large 2 Seater Sofa W200 x H85 x D95 cm

Kenilworth 2 Seater Sofa W135 x H85 x D84 cm

Kenilworth Armchair W75 x H85 x D84 cm