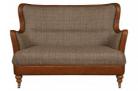

Bodiam 3 Seater Sofa W213 x H77 x D87 cm

Bodiam Large 2 Seater Sofa W186 x H77 x D87cm

Coniscliffe Armchair W75 x H93 x D100 cm

Portchester 2 Seater Sofa W155 x H101 x D81 cm

Portchester Armchair W80 x H101 x D85 cm

Carisbrooke Light

Carisbrooke Dark Armchair W88 x H114 x D88 cm

All dimensions are approximate, please allow tolerance of +/- 3 cm

211-221 York Road, Hartlepool TS26 9EE Tel: 01429 268746 www.geraldshottonfurnishings.co.uk