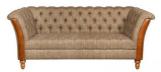

## Individual pieces in the collection

Caspian Leather Large 2 Seater Sofa W200 x H85 x D95 cm

Caspian Patchworth Large 2 Seater Sofa W200 x H85 x D95 cm

Tintagel Armchair W80 x H98 x D92 cm

Caspian Dark 3 Seater Sofa W235 x H85 x D95 cm

Caspian Dark Large 2 Seater Sofa W200 x H85 x D95 cm

Caspian Dark Armchair W127 x H85 x D95 cm

Caspian Light Large 2 Seater Sofa W200 x H85 x D95 cm

Kenilworth 2 Seater Sofa W135 x H85 x D84 cm

Kenilworth Armchair W75 x H85 x D84 cm