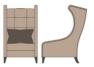

Individual pieces in the collection

4 Seater Split Sofa W260 x H93 x D103 cm

3 Seater Sofa W217 x H93 x D103 cm

2 Seater Sofa W187 x H93 x D103 cm

Snuggler W143 x H93 x D103 cm

Chair W116 x H93 x D103 cm

Wing Chair W80 x H128 x D104 cm