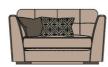

Individual pieces in the collection

4 Seater Split Sofa W260 x H93 x D103 cm

3 Seater Sofa W217 x H93 x D103 cm

2 Seater Sofa W187 x H93 x D103 cm

Snuggler W143 x H93 x D103 cm

Chair W116 x H93 x D103 cm

Wing Chair W80 x H128 x D104 cm