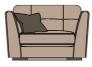

Individual pieces in the collection

4 Seater Split Sofa W260 x H93 x D103 cm

3 Seater Sofa W217 x H93 x D103 cm

2 Seater Sofa W187 x H93 x D103 cm

Snuggler W143 x H93 x D103 cm

Chair W116 x H93 x D103 cm

Wing Chair W80 x H128 x D104 cm