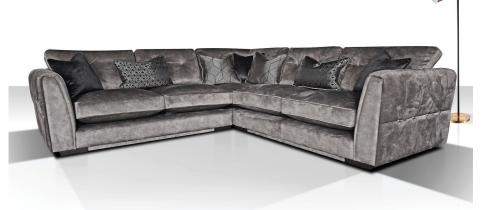

Fixed Top Stool W92 x H35 x D92 cm

3 Corner 1/1 Corner 3 W282 x H93 x D204 cm

3 Corner 3 W282 x H93 x D282 cm