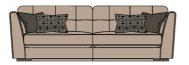

Individual pieces in the collection

4 Seater Split Sofa W260 x H93 x D103 cm

3 Seater Sofa W217 x H93 x D103 cm

2 Seater Sofa W187 x H93 x D103 cm

Snuggler W143 x H93 x D103 cm

Chair W116 x H93 x D103 cm

Wing Chair W80 x H128 x D104 cm