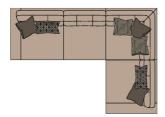

Fixed Top Stool W92 x H35 x D92 cm

3 Corner 1/1 Corner 3 W282 x H93 x D204 cm

3 Corner 3 W282 x H93 x D282 cm