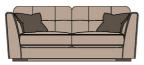

Individual pieces in the collection

4 Seater Split Sofa W260 x H93 x D103 cm

3 Seater Sofa W217 x H93 x D103 cm

2 Seater Sofa W187 x H93 x D103 cm

Snuggler W143 x H93 x D103 cm

Chair W116 x H93 x D103 cm

Wing Chair W80 x H128 x D104 cm