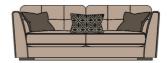

Individual pieces in the collection

4 Seater Split Sofa W260 x H93 x D103 cm

3 Seater Sofa W217 x H93 x D103 cm

2 Seater Sofa W187 x H93 x D103 cm

Snuggler W143 x H93 x D103 cm

Chair W116 x H93 x D103 cm

Wing Chair W80 x H128 x D104 cm