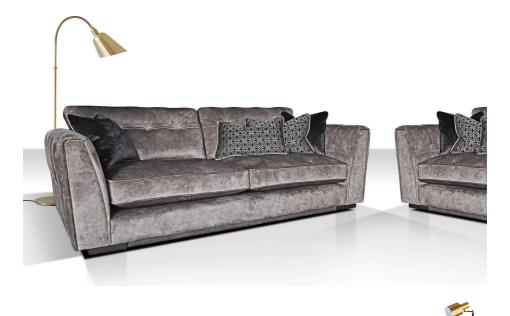

Individual pieces in the collection

4 Seater Split Sofa W260 x H93 x D103 cm

3 Seater Sofa W217 x H93 x D103 cm

2 Seater Sofa W187 x H93 x D103 cm

Snuggler W143 x H93 x D103 cm

Chair W116 x H93 x D103 cm

Wing Chair W80 x H128 x D104 cm