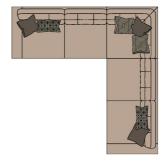

Fixed Top Stool W92 x H35 x D92 cm

3 Corner 1/1 Corner 3 W282 x H93 x D204 cm

3 Corner 3 W282 x H93 x D282 cm