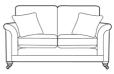

# Individual pieces in the collection

Grand Seater Sofa W220 x H95 x D105 cm

3 Seater Sofa W200 x H95 x D105 cm

2 Seater Sofa W180 x H95 x D105 cm

Snuggler W135 x H95 x D105 cm

Chair W95 x H100 x D96 cm

Accent Chair W87 x H94 x D92 cm