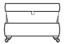

Ottoman W99 x H38 x D58 cm

Foot Stool W64 x H38 x D58 cm

Storage Stool W64 x H41 x D58 cm