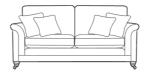

# Individual pieces in the collection

Grand Seater Sofa W220 x H95 x D105 cm

3 Seater Sofa W200 x H95 x D105 cm

2 Seater Sofa W180 x H95 x D105 cm

Snuggler W135 x H95 x D105 cm

Chair W95 x H100 x D96 cm

Accent Chair W87 x H94 x D92 cm