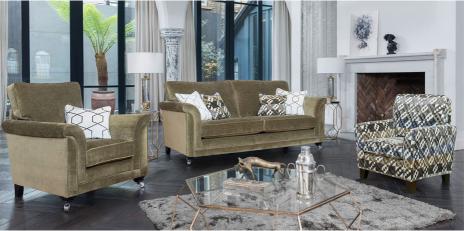

Chair in fabric 2790, small scatter cushion in 2258, ebony/polished chrome castor legs. Grand sofa in fabric 2790, large scatter cushions in 2258, small scatter cushions in 2049, ebony/polished legs. Accent chair in fabric 2049, ebony solid legs.