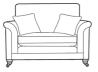

# Individual pieces in the collection

Grand Seater Sofa W220 x H95 x D105 cm

3 Seater Sofa W200 x H95 x D105 cm

2 Seater Sofa W180 x H95 x D105 cm

Snuggler W135 x H95 x D105 cm

Chair W95 x H100 x D96 cm

Accent Chair W87 x H94 x D92 cm