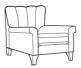

# Accent Chair

Smokey oak/satin nickel castor

Smokey oak solid

Ebony/polished chrome castor

Ebony solid

# Individual pieces in the collection

Grand Seater Sofa W220 x H95 x D105 cm

3 Seater Sofa W200 x H95 x D105 cm

2 Seater Sofa W180 x H95 x D105 cm

Snuggler W135 x H95 x D105 cm

Chair W95 x H100 x D96 cm

Accent Chair W87 x H94 x D92 cm