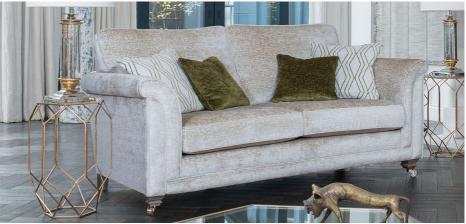

3 seater sofa in fabric 2698, large scatter cushions in 2148, small scatter cushions in 2690, smokey oak/satin nickel castor legs.

Grand sofa in fabric 2962, large scatter cushions in 2422, small scatter cushions in 2302, ebony/ polished chrome castor legs.