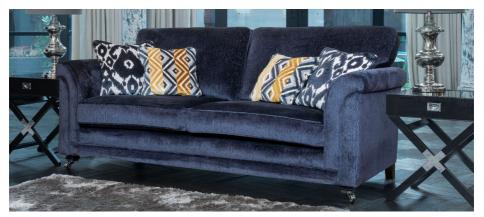

3 seater sofa in fabric 2698, large scatter cushions in 2148, small scatter cushions in 2690, smokey oak/satin nickel castor legs.

Grand sofa in fabric 2962, large scatter cushions in 2422, small scatter cushions in 2302, ebony/ polished chrome castor legs.