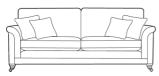

# Individual pieces in the collection

Grand Seater Sofa W220 x H95 x D105 cm

3 Seater Sofa W200 x H95 x D105 cm

2 Seater Sofa W180 x H95 x D105 cm

Snuggler W135 x H95 x D105 cm

Chair W95 x H100 x D96 cm

Accent Chair W87 x H94 x D92 cm