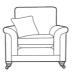

# Accent Chair

Smokey oak/satin nickel castor

Smokey oak solid

Ebony/polished chrome castor

Ebony solid

# Individual pieces in the collection

Grand Seater Sofa W220 x H95 x D105 cm

3 Seater Sofa W200 x H95 x D105 cm

2 Seater Sofa W180 x H95 x D105 cm

Snuggler W135 x H95 x D105 cm

Chair W95 x H100 x D96 cm

Accent Chair W87 x H94 x D92 cm