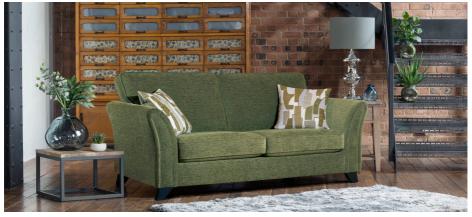

3 seater sofa (standard back) in fabric 3940, large scatter cushions in 3130, dark legs.