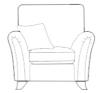

# **Finsbury** Sofa Range

Accent chair in fabric 3253, dark legs. Grand sofa (pillow back) in fabric 3767, 3 pillows in 3253, 2 pillows in 3767, small scatter cushions in 3762, dark legs. Chair in fabric 3767, small scatter cushion in 3253, dark legs.

2 Seater Standard Back Sofa W184 x H98 x D95 cm

W184 x H98 x D95 cm

Snuggler Chair W140 x H98 x D95 cm

Chair W103 x H96 x D92 cm

Chair arm height is 5cm lower than the sofa arm height.

Accent Chair W79 x H94 x D91 cm