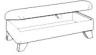

Legged Ottoman W103 x H62 x D46 cm

Storage Stool W64 x H41 x D58 cm supplied on glides

Footstool W64 x H38 x D58 cm *supplied on glides* 