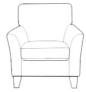

2 Seater Standard Back Sofa W184 x H98 x D95 cm

W184 x H98 x D95 cm

Snuggler Chair W140 x H98 x D95 cm

Chair W103 x H96 x D92 cm

Chair arm height is 5cm lower than the sofa arm height.

Accent Chair W79 x H94 x D91 cm