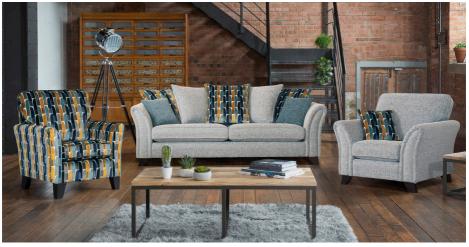

# **Finsbury** Sofa Range

Accent chair in fabric 3253, dark legs. Grand sofa (pillow back) in fabric 3767, 3 pillows in 3253, 2 pillows in 3767, small scatter cushions in 3762, dark legs. Chair in fabric 3767, small scatter cushion in 3253, dark legs.