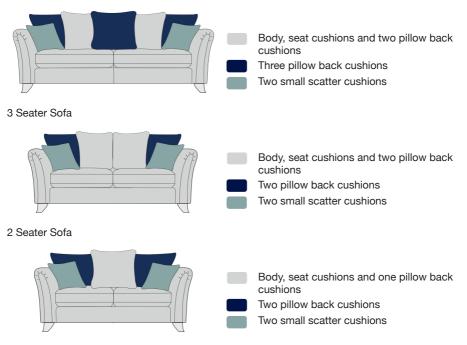

## Configurations

The diagrams below show how the pillow backs are supplied. Please specify the fabric numbers as per the colour guide below. Pillow back and scatter cushions are fibre filled as standard

### Grand Sofa