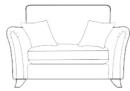

# **Finsbury** Sofa Range

Accent chair in fabric 3253, dark legs. Grand sofa (pillow back) in fabric 3767, 3 pillows in 3253, 2 pillows in 3767, small scatter cushions in 3762, dark legs. Chair in fabric 3767, small scatter cushion in 3253, dark legs.

2 Seater Standard Back Sofa W184 x H98 x D95 cm

W184 x H98 x D95 cm

Snuggler Chair W140 x H98 x D95 cm

Chair W103 x H96 x D92 cm

Chair arm height is 5cm lower than the sofa arm height.

Accent Chair W79 x H94 x D91 cm