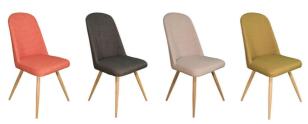

## **Dining Chair**

Available in choice of 4 fabric colours: Green, Ivory, Orange or Slate Steel legs with an oak effect finish.

Please note chairs are sold in pairs in the same colour

## Individual pieces in the collection

Round Dining Table W100 x H75 x D100 cm

Rectangle Dining Table W120 x H75 x D75 cm

Reya Dining Chair W46 x H90 x D59 cm

211-221 York Road, Hartlepool TS26 9EE Tel: 01429 268746 www.geraldshottonfurnishings.co.uk