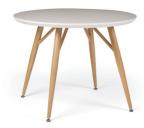

## **Dining Tables**

Features a high gloss finish and steel legs with an oak effect finish.

## Individual pieces in the collection

Round Dining Table W100 x H75 x D100 cm

Rectangle Dining Table W120 x H75 x D75 cm

Reya Dining Chair W46 x H90 x D59 cm

211-221 York Road, Hartlepool TS26 9EE Tel: 01429 268746 www.geraldshottonfurnishings.co.uk