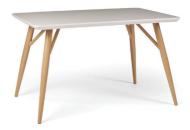

## **Dining Tables**

Features a high gloss finish and steel legs with an oak effect finish.

## Individual pieces in the collection

Round Dining Table W100 x H75 x D100 cm

Rectangle Dining Table W120 x H75 x D75 cm

Reya Dining Chair W46 x H90 x D59 cm

211-221 York Road, Hartlepool TS26 9EE Tel: 01429 268746 www.geraldshottonfurnishings.co.uk