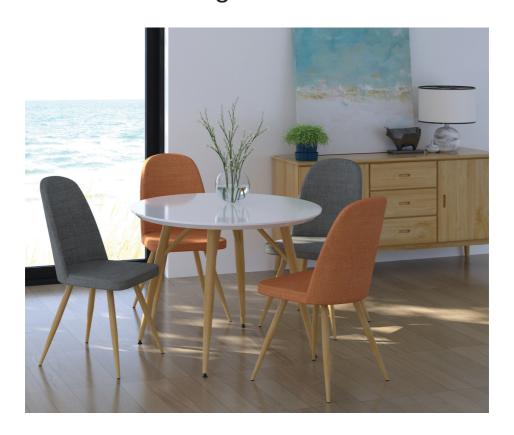

## **Graco**Dining Collection

## **Dining Tables**

Features a high gloss finish and steel legs with an oak effect finish.

## **Dining Chair**

Available in choice of 4 fabric colours: Green, Ivory, Orange or Slate Steel legs with an oak effect finish.

Please note chairs are sold in pairs in the same colour

## Individual pieces in the collection

Round Dining Table W100 x H75 x D100 cm

Rectangle Dining Table W120 x H75 x D75 cm

Reya Dining Chair W46 x H90 x D59 cm

211-221 York Road, Hartlepool TS26 9EE Tel: 01429 268746 www.geraldshottonfurnishings.co.uk