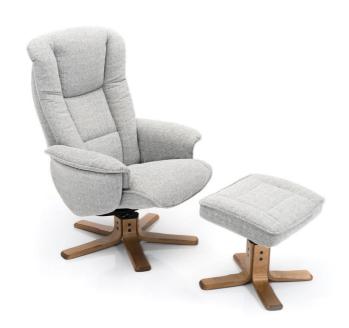

# Hansen

Chair

## Construction

Steel frame and high density particleboard. Seat & Back pads made from FR foam.

#### Base

Crossfoot Birch available lacquered beech, stained oiled oak, mahogany or black.

#### Remarks

Dimensions and specifications may change without prior notice. All dimensions are approximate, please allow a tolerance of +/- 25mm (1 ins).

Chair W81 x H108 x D80 cm Seat H46 x D51 cm

Stool W52 x H44 x D41 cm