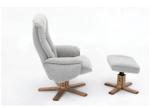

# Hansen

Chair

## Construction

Steel frame and high density particleboard. Seat & Back pads made from FR foam.

#### Base

Crossfoot Birch available lacquered beech, stained oiled oak, mahogany or black.

#### Remarks

Dimensions and specifications may change without prior notice. All dimensions are approximate, please allow a tolerance of +/- 25mm (1 ins).

Chair W81 x H108 x D80 cm Seat H46 x D51 cm

Stool W52 x H44 x D41 cm