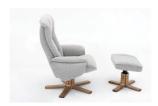

# Hansen

Chair

## Construction

Steel frame and high density particleboard. Seat & Back pads made from FR foam.

#### Base

Crossfoot Birch available lacquered beech, stained oiled oak, mahogany or black.

#### Remarks

Dimensions and specifications may change without prior notice. All dimensions are approximate, please allow a tolerance of +/- 25mm (1 ins).

Chair W81 x H108 x D80 cm Seat H46 x D51 cm

Stool W52 x H44 x D41 cm