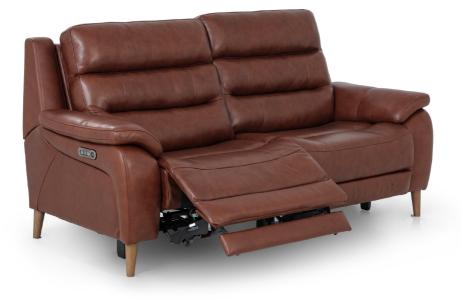

# Individual pieces in the collection

3 Seater Power Recliner W208 x H107 x D97 cm

2 Seater Power Recliner W165 x H107 x D97 cm

Power Recliner W104 x H107 x D97 cm

All dimensions are approximate