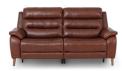

# Individual pieces in the collection

3 Seater Power Recliner W208 x H107 x D97 cm

2 Seater Power Recliner W165 x H107 x D97 cm

Power Recliner W104 x H107 x D97 cm

All dimensions are approximate