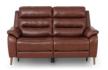

# Individual pieces in the collection

3 Seater Power Recliner W208 x H107 x D97 cm

2 Seater Power Recliner W165 x H107 x D97 cm

Power Recliner W104 x H107 x D97 cm

All dimensions are approximate