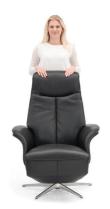

## **Henrik**Chair Range

Manual or Electric recliner with adjustable headrest. Both Leather and Fabric options available. Optional battery pack available.

Chair sides available in beech mahogany, nut oiled, nut lacquered, oak oiled, oak lacquered, beech lacquered & beech black or matching chair cover.

## Remarks

Dimensions and specifications may change without prior notice. All dimensions are approximate, please allow a tolerance of +/- 25mm.

Small Chair W80 x H108 x D82 cm Seat H45 x D52 cm

Medium Chair W80 x H114 x D82 cm Seat H47 x D53 cm

Large Chair W84 x H119 x D84 cm Seat H49 x D55 cm

211-221 York Road, Hartlepool TS26 9EE Tel: 01429 268746 www.geraldshottonfurnishings.co.uk

Opening times: Monday - Saturday 9am - 5:30pm Sunday 11am - 4pm