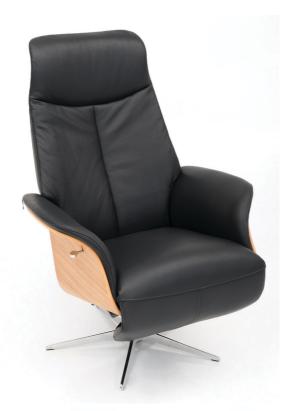

## **Henrik**Chair Range

Manual or Electric recliner with adjustable headrest. Both Leather and Fabric options available. Optional battery pack available.

Chair sides available in beech mahogany, nut oiled, nut lacquered, oak oiled, oak lacquered, beech lacquered & beech black or matching chair cover.

## Construction

Steel frame and high density particleboard. Seat & Back Pads made from FR foam

## Base

Disc base - Brushed

Disc - beech oiled, beech lacquered, oak oiled, oak lacquered, beech mahogany, beech black, beech lacquered nut, beech dark brown, nut lacquered, nut oiled & beech brown

Elegant base - silver coloured or black