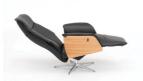

## **Henrik**Chair Range

Manual or Electric recliner with adjustable headrest. Both Leather and Fabric options available. Optional battery pack available.

Chair sides available in beech mahogany, nut oiled, nut lacquered, oak oiled, oak lacquered, beech lacquered & beech black or matching chair cover.