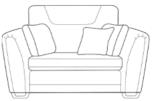

## Individual pieces in the collection

Grand Sofa W230 x H97 x D99 cm

3 Seater Sofa W207 x H97 x D99 cm

2 Seater Sofa W186 x H97 x D99 cm

Snuggler W142 x H97 x D99 cm

Chair W106 x H97 x D94 cm

Accent Chair W74 x H87 x D84 cm