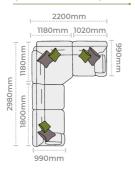

## Corner Group Options

Group 1 (3 Corner 3)

Group 2 (3 Corner 2 LHF)

Group 3 (2 Corner 3 RHF)

Group 4 (3 Corner 1 LHF)

Group 5 (1 Corner 3 RHF)

Group 6 (2 Corner 2)

Group 7 (2 Corner 1 LHF)

Group 8 (1 Corner 2 RHF)