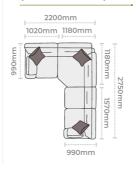

## Corner Group Options

Group 1 (3 Corner 3)

Group 2 (3 Corner 2 LHF)

Group 3 (2 Corner 3 RHF)

Group 4 (3 Corner 1 LHF)

Group 5 (1 Corner 3 RHF)

Group 6 (2 Corner 2)

Group 7 (2 Corner 1 LHF)