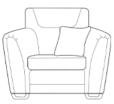

## Individual pieces in the collection

Grand Sofa W230 x H97 x D99 cm

3 Seater Sofa W207 x H97 x D99 cm

2 Seater Sofa W186 x H97 x D99 cm

Snuggler W142 x H97 x D99 cm

Chair W106 x H97 x D94 cm

Accent Chair W74 x H87 x D84 cm