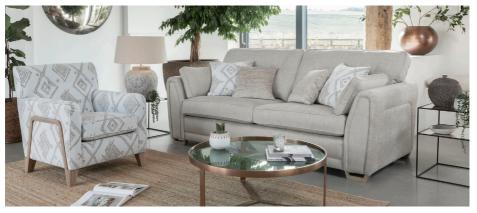

Accent chair in fabric 3458, grey ash legs. Grand sofa in fabric 3908, large scatter cushions in 3458, small scatter cushions in 3698, grey ash feet.