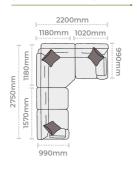

## Corner Group Options

Group 1 (3 Corner 3)

Group 2 (3 Corner 2 LHF)

Group 3 (2 Corner 3 RHF)

Group 4 (3 Corner 1 LHF)

Group 5 (1 Corner 3 RHF)

Group 6 (2 Corner 2)

Group 7 (2 Corner 1 LHF)