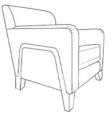

## Individual pieces in the collection

Grand Sofa W230 x H97 x D99 cm

3 Seater Sofa W207 x H97 x D99 cm

2 Seater Sofa W186 x H97 x D99 cm

Snuggler W142 x H97 x D99 cm

Chair W106 x H97 x D94 cm

Accent Chair W74 x H87 x D84 cm