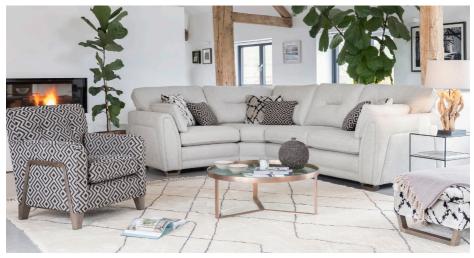

## Sofa Range

Accent chair in fabric 3365, antique ash legs. 1 Corner 3 RHF (Group 5) in fabric 3888, large scatter cushions in 3125, small scatter cushions in 3365, antique ash feet. Legged ottoman in fabric 3125, antique ash legs.