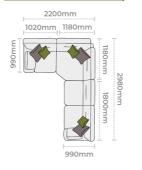

## Corner Group Options

Group 1 (3 Corner 3)

Group 2 (3 Corner 2 LHF)

Group 3 (2 Corner 3 RHF)

Group 4 (3 Corner 1 LHF)

Group 5 (1 Corner 3 RHF)

Group 6 (2 Corner 2)

Group 7 (2 Corner 1 LHF)

Group 8 (1 Corner 2 RHF)