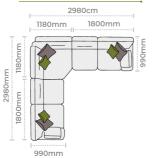

## Corner Group Options

Group 1 (3 Corner 3)

Group 2 (3 Corner 2 LHF)

Group 3 (2 Corner 3 RHF)

Group 4 (3 Corner 1 LHF)

Group 5 (1 Corner 3 RHF)

Group 6 (2 Corner 2)

Group 7 (2 Corner 1 LHF)

Group 8 (1 Corner 2 RHF)