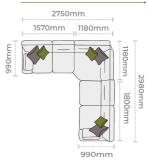

## Corner Group Options

Group 1 (3 Corner 3)

Group 2 (3 Corner 2 LHF)

Group 3 (2 Corner 3 RHF)

Group 4 (3 Corner 1 LHF)

Group 5 (1 Corner 3 RHF)

Group 6 (2 Corner 2)

Group 7 (2 Corner 1 LHF)

Group 8 (1 Corner 2 RHF)