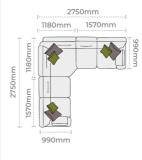

## Corner Group Options

Group 1 (3 Corner 3)

Group 2 (3 Corner 2 LHF)

Group 3 (2 Corner 3 RHF)

Group 4 (3 Corner 1 LHF)

Group 5 (1 Corner 3 RHF)

Group 6 (2 Corner 2)

Group 7 (2 Corner 1 LHF)