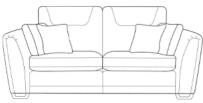

## Individual pieces in the collection

Grand Sofa W230 x H97 x D99 cm

3 Seater Sofa W207 x H97 x D99 cm

2 Seater Sofa W186 x H97 x D99 cm

Snuggler W142 x H97 x D99 cm

Chair W106 x H97 x D94 cm

Accent Chair W74 x H87 x D84 cm