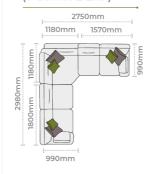

## Corner Group Options

Group 1 (3 Corner 3)

Group 2 (3 Corner 2 LHF)

Group 3 (2 Corner 3 RHF)

Group 4 (3 Corner 1 LHF)

Group 5 (1 Corner 3 RHF)

Group 6 (2 Corner 2)

Group 7 (2 Corner 1 LHF)

Group 8 (1 Corner 2 RHF)