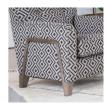

## Sofa Range

Accent chair in fabric 3365, antique ash legs. 1 Corner 3 RHF (Group 5) in fabric 3888, large scatter cushions in 3125, small scatter cushions in 3365, antique ash feet. Legged ottoman in fabric 3125, antique ash legs.