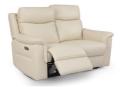

## Individual pieces in the collection

3 Seater Power Recliner & Headrest W215 x H107 x D97 cm

2 Seater Power Recliner & Headrest W159 x H107 x D97 cm

Power Recliner & Headrest W100 x H107 x D97 cm

All dimensions are approximate