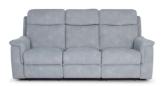

## Individual pieces in the collection

3 Seater Power Recliner & Headrest W215 x H107 x D97 cm

2 Seater Power Recliner & Headrest W159 x H107 x D97 cm

Power Recliner & Headrest W100 x H107 x D97 cm

All dimensions are approximate