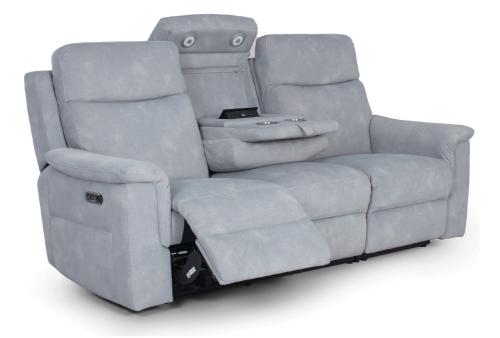

#### Options

3 Seater Power Recliner available with functional middle back; USB port, socket, cupholder and reading light.

## Individual pieces in the collection

3 Seater Power Recliner & Headrest W215 x H107 x D97 cm

2 Seater Power Recliner & Headrest W159 x H107 x D97 cm

Power Recliner & Headrest W100 x H107 x D97 cm

All dimensions are approximate