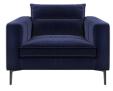

# Parker Sofa Range

Cool, calm, and collected, the Parker brings a sleek sophistication to any home. A streamlined modern aesthetic pairs with extreme comfort, clean lines, and neat detailing. Sink in or proudly perch.

# Individual pieces in the collection

4 Seater Sofa W235 x H90 x D95 cm

3 Seater Sofa W197 x H90 x D95 cm

2 Seater Sofa W167 x H90 x D95 cm

Snuggler W114 x H90 x D95 cm

Chair W98 x H90 x D95 cm

Chaise (LHF/RHF) W286 x H90 x D95/172 cm