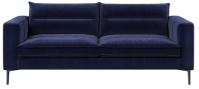

# Parker Sofa Range

Cool, calm, and collected, the Parker brings a sleek sophistication to any home. A streamlined modern aesthetic pairs with extreme comfort, clean lines, and neat detailing. Sink in or proudly perch.

# Individual pieces in the collection

4 Seater Sofa W235 x H90 x D95 cm

3 Seater Sofa W197 x H90 x D95 cm

2 Seater Sofa W167 x H90 x D95 cm

Snuggler W114 x H90 x D95 cm

Chair W98 x H90 x D95 cm

Chaise (LHF/RHF) W286 x H90 x D95/172 cm