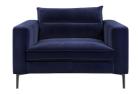

# Parker Sofa Range

Cool, calm, and collected, the Parker brings a sleek sophistication to any home. A streamlined modern aesthetic pairs with extreme comfort, clean lines, and neat detailing. Sink in or proudly perch.

# Individual pieces in the collection

4 Seater Sofa W235 x H90 x D95 cm

3 Seater Sofa W197 x H90 x D95 cm

2 Seater Sofa W167 x H90 x D95 cm

Snuggler W114 x H90 x D95 cm

Chair W98 x H90 x D95 cm

Chaise (LHF/RHF) W286 x H90 x D95/172 cm