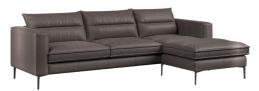

# Parker Sofa Range

Cool, calm, and collected, the Parker brings a sleek sophistication to any home. A streamlined modern aesthetic pairs with extreme comfort, clean lines, and neat detailing. Sink in or proudly perch.

# Individual pieces in the collection

4 Seater Sofa W235 x H90 x D95 cm

3 Seater Sofa W197 x H90 x D95 cm

2 Seater Sofa W167 x H90 x D95 cm

Snuggler W114 x H90 x D95 cm

Chair W98 x H90 x D95 cm

Chaise (LHF/RHF) W286 x H90 x D95/172 cm