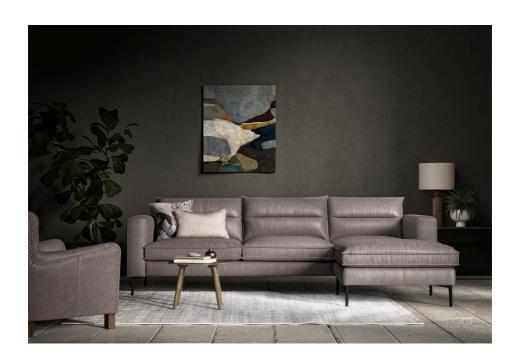

# Parker Sofa Range

Cool, calm, and collected, the Parker brings a sleek sophistication to any home. A streamlined modern aesthetic pairs with extreme comfort, clean lines, and neat detailing. Sink in or proudly perch.

# Individual pieces in the collection

4 Seater Sofa W235 x H90 x D95 cm

3 Seater Sofa W197 x H90 x D95 cm

2 Seater Sofa W167 x H90 x D95 cm

Snuggler W114 x H90 x D95 cm

Chair W98 x H90 x D95 cm

Chaise (LHF/RHF) W286 x H90 x D95/172 cm