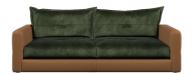

# Individual pieces in the collection

4 Seater Spilt Sofa W244 x H87 x D100 cm

3 Seater Sofa W204 x H87 x D100 cm

2 Seater Sofa W174 x H87 x D100 cm

Snuggler W116 x H87 x D100 cm

Footstool W90 x H44 x D90 cm