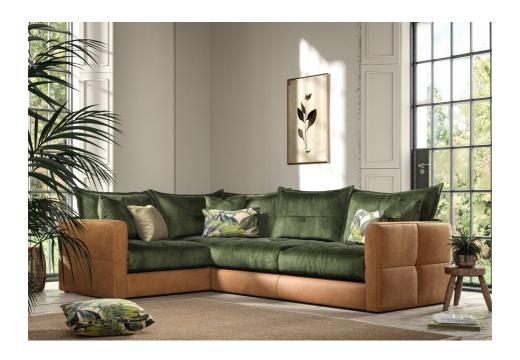

# **Quinn**Sofa Range

The Quinn transitions the great outdoors into your living space with a fresh botanical palette. A harmonious mix of buttery leather and brushed fern velvets, with modest proportions and subtle details. Lay back, breathe and unwind.

# Individual pieces in the collection

4 Seater Spilt Sofa W244 x H87 x D100 cm

3 Seater Sofa W204 x H87 x D100 cm

2 Seater Sofa W174 x H87 x D100 cm

Snuggler W116 x H87 x D100 cm

Footstool W90 x H44 x D90 cm

3 Corner 3 W287/287 x H87 x D100 cm

3 Corner 1/1 Corner 3 W287/199 x H87 x D100 cm

Stockholm Chair W77 x H81 x D89 cm

211-221 York Road, Hartlepool TS26 9EE Tel: 01429 268746 www.geraldshottonfurnishings.co.uk