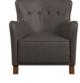

# **Quinn**Sofa Range

The Quinn transitions the great outdoors into your living space with a fresh botanical palette. A harmonious mix of buttery leather and brushed fern velvets, with modest proportions and subtle details. Lay back, breathe and unwind.

3 Corner 3 W287/287 x H87 x D100 cm

3 Corner 1/1 Corner 3 W287/199 x H87 x D100 cm

Stockholm Chair W77 x H81 x D89 cm

211-221 York Road, Hartlepool TS26 9EE Tel: 01429 268746 www.geraldshottonfurnishings.co.uk