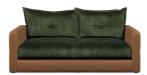

# Individual pieces in the collection

4 Seater Spilt Sofa W244 x H87 x D100 cm

3 Seater Sofa W204 x H87 x D100 cm

2 Seater Sofa W174 x H87 x D100 cm

Snuggler W116 x H87 x D100 cm

Footstool W90 x H44 x D90 cm