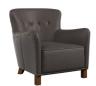

# **Quinn**Sofa Range

The Quinn transitions the great outdoors into your living space with a fresh botanical palette. A harmonious mix of buttery leather and brushed fern velvets, with modest proportions and subtle details. Lay back, breathe and unwind.

3 Corner 3 W287/287 x H87 x D100 cm

3 Corner 1/1 Corner 3 W287/199 x H87 x D100 cm

Stockholm Chair W77 x H81 x D89 cm

211-221 York Road, Hartlepool TS26 9EE Tel: 01429 268746 www.geraldshottonfurnishings.co.uk