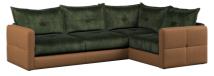

3 Corner 3 W287/287 x H87 x D100 cm

3 Corner 1/1 Corner 3 W287/199 x H87 x D100 cm

Stockholm Chair W77 x H81 x D89 cm

211-221 York Road, Hartlepool TS26 9EE Tel: 01429 268746 www.geraldshottonfurnishings.co.uk