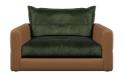

# **Quinn**Sofa Range

The Quinn transitions the great outdoors into your living space with a fresh botanical palette. A harmonious mix of buttery leather and brushed fern velvets, with modest proportions and subtle details. Lay back, breathe and unwind.

# Individual pieces in the collection

4 Seater Spilt Sofa W244 x H87 x D100 cm

3 Seater Sofa W204 x H87 x D100 cm

2 Seater Sofa W174 x H87 x D100 cm

Snuggler W116 x H87 x D100 cm

Footstool W90 x H44 x D90 cm