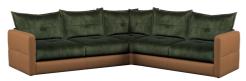

3 Corner 3 W287/287 x H87 x D100 cm

3 Corner 1/1 Corner 3 W287/199 x H87 x D100 cm

Stockholm Chair W77 x H81 x D89 cm

211-221 York Road, Hartlepool TS26 9EE Tel: 01429 268746 www.geraldshottonfurnishings.co.uk