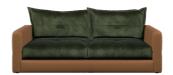

# Individual pieces in the collection

4 Seater Spilt Sofa W244 x H87 x D100 cm

3 Seater Sofa W204 x H87 x D100 cm

2 Seater Sofa W174 x H87 x D100 cm

Snuggler W116 x H87 x D100 cm

Footstool W90 x H44 x D90 cm