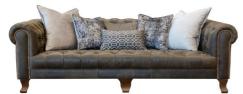

Maxi Sofa shown in Venetian Sable with Fabric Option 2 and Weathered Oak feet.

Maxi Sofa shown in Jin Black leather with Fabric Option 1 and Dark Wood feet.

Deeper proportions for an even more sumptuous sit. Featuring a Fabric Collection in molton metallic mixes

## Individual pieces in the collection

Maxi Sofa shown in Jin Black with Cushion Option 1 W232 x H72 x D125/106 cm

Midi Sofa

shown in Venetian Sable with Cushion Option 1 W197 x H72 x D125/106 cm

Maxi Sofa shown in Jin Black with Cushion Option 2 W232 x H72 x D125/106 cm