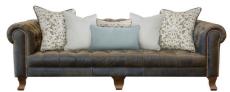

Maxi Sofa shown in Venetian Sable with Fabric Option 2 and Weathered Oak feet.

Maxi Sofa shown in Jin Black leather with Fabric Option 1 and Dark Wood feet.

Deeper proportions for an even more sumptuous sit. Featuring a Fabric Collection in molton metallic mixes

## Individual pieces in the collection

Maxi Sofa shown in Jin Black with Cushion Option 1 W232 x H72 x D125/106 cm

Midi Sofa

shown in Venetian Sable with Cushion Option 1 W197 x H72 x D125/106 cm

Maxi Sofa shown in Jin Black with Cushion Option 2 W232 x H72 x D125/106 cm