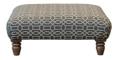

Select leather from the Leather Collection or fabric from the Book of Plains for the main body
- 4. Pick between Cushion option one, option two or no Cushions
- 5. Choose Pewter or Antique Studs
- 6. Decide between Weathered Oak or Dark Wood Feet

## Individual pieces in the collection



Maxi Sofa shown in Jin Black with Cushion Option 1 W232 x H72 x D125/106 cm



Midi Sofa

shown in Venetian Sable with Cushion Option 1 W197 x H72 x D125/106 cm



Maxi Sofa shown in Jin Black with Cushion Option 2 W232 x H72 x D125/106 cm



Midi Sofa shown in Dickens Mushroom with Cushion Option 2 W197 x H72 x D125/106 cm



Snuggler Chair shown in Venetian Sable with Cushion Option 1 W145 x H72 x D125/106 cm



Snuggler Chair shown in Dickens Mushroom with Cushion Option 2 W145 x H72 x D125/106 cm





Artisan Footstool shown in Artisan Mosaic Cocoa W90 x H34 x D90 cm

# Gerald Shotton

211-221 York Road, Hartlepool TS26 9EE Tel: 01429 268746 www.geraldshottonfurnishings.co.uk

Opening times: Monday - Saturday 9am - 5:30pm Sunday 11am - 4pm

Free car parking & wheelchair access at rear of store in customer car park

Interest free credit available, ask in store for details.