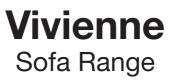

Maxi Sofa shown in Venetian Sable with Fabric Option 2 and Weathered Oak feet.

Maxi Sofa shown in Jin Black leather with Fabric Option 1 and Dark Wood feet.

Deeper proportions for an even more sumptuous sit. Featuring a Fabric Collection in molton metallic mixes

## Individual pieces in the collection

Maxi Sofa shown in Jin Black with Cushion Option 1 W232 x H72 x D125/106 cm

Midi Sofa

shown in Venetian Sable with Cushion Option 1 W197 x H72 x D125/106 cm

Maxi Sofa shown in Jin Black with Cushion Option 2 W232 x H72 x D125/106 cm