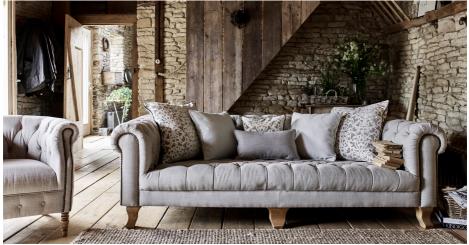

Maxi Sofa shown in Venetian Sable with Fabric Option 2 and Weathered Oak feet.

Maxi Sofa shown in Jin Black leather with Fabric Option 1 and Dark Wood feet.

Deeper proportions for an even more sumptuous sit. Featuring a Fabric Collection in molton metallic mixes

These sofas and chairs are hand crafted and made to order from the finest materials, sourced from around the world. Our leathers are natural, have character and age beautifully. All our wood comes from sustainable forests and our shapely legs are hand turned and polished to perfection. Fillings are super soft, mixing feather, foam and fibre.