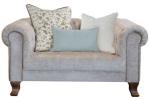

Midi Sofa shown in Dickens Mushroom with Cushion Option 2 W197 x H72 x D125/106 cm

Snuggler Chair shown in Venetian Sable with Cushion Option 1 W145 x H72 x D125/106 cm

Snuggler Chair shown in Dickens Mushroom with Cushion Option 2 W145 x H72 x D125/106 cm