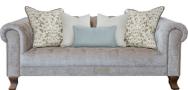

## Individual pieces in the collection

Maxi Sofa shown in Jin Black with Cushion Option 1 W232 x H72 x D125/106 cm

Midi Sofa

shown in Venetian Sable with Cushion Option 1 W197 x H72 x D125/106 cm

Maxi Sofa shown in Jin Black with Cushion Option 2 W232 x H72 x D125/106 cm

Midi Sofa shown in Dickens Mushroom with Cushion Option 2 W197 x H72 x D125/106 cm

Snuggler Chair shown in Venetian Sable with Cushion Option 1 W145 x H72 x D125/106 cm

Snuggler Chair shown in Dickens Mushroom with Cushion Option 2 W145 x H72 x D125/106 cm