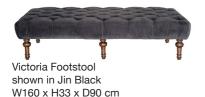

## Individual pieces in the collection

Maxi Sofa shown in Jin Black with Cushion Option 1 W232 x H72 x D125/106 cm

Midi Sofa

shown in Venetian Sable with Cushion Option 1 W197 x H72 x D125/106 cm

Maxi Sofa shown in Jin Black with Cushion Option 2 W232 x H72 x D125/106 cm