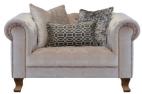

Midi Sofa shown in Dickens Mushroom with Cushion Option 2 W197 x H72 x D125/106 cm

Snuggler Chair shown in Venetian Sable with Cushion Option 1 W145 x H72 x D125/106 cm

Snuggler Chair shown in Dickens Mushroom with Cushion Option 2 W145 x H72 x D125/106 cm