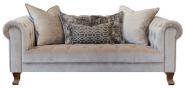

Maxi Sofa shown in Venetian Sable with Fabric Option 2 and Weathered Oak feet.

Maxi Sofa shown in Jin Black leather with Fabric Option 1 and Dark Wood feet.

Deeper proportions for an even more sumptuous sit. Featuring a Fabric Collection in molton metallic mixes

## Individual pieces in the collection

Maxi Sofa shown in Jin Black with Cushion Option 1 W232 x H72 x D125/106 cm

Midi Sofa

shown in Venetian Sable with Cushion Option 1 W197 x H72 x D125/106 cm

Maxi Sofa shown in Jin Black with Cushion Option 2 W232 x H72 x D125/106 cm