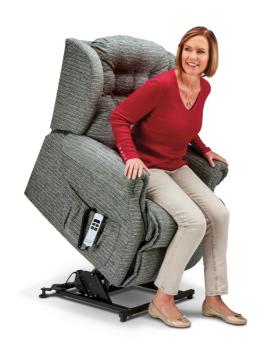

## **Features & Dimensions**

Designed with full powerlift facility to assist sufferers of arthritis, rheumatism, MS, poor circulation and many other mobility restrictions.

Special TOUCHSTOP ANTI-ENTRAPMENT SYSTEM for added reassurance.

## SINGLE and DUAL motor options available

The Single Motor and Dual Motor actions both lift and tilt the Recliner forwards so that getting in and out is the easiest thing imaginable. This full powerlift facility is designed to assist sufferers of arthritis, rheumatism, MS, poor circulation and many other mobility restrictions.

The smooth and easy Single Motor action enables the footrest to be fully raised before the back starts reclining. It also allows the sleeping position to be reached (less reclined than on Dual Motor designs) from a starting position 20cm from the wall.

The sophisticated Dual Motor mechanism enables you to control the backrest and footrest independently to reach the exact position you want including a near-horizontal full sleeping position (needs a 38cm gap from the wall).